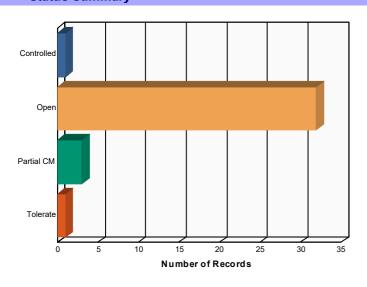

1 Low

# **Profile Quarterly Movements**

# 2024

| <u> 18t Qtr</u> | <u> 2na Qtr</u> | <u> 3ra Qtr</u> | <u>4th Qt</u> |
|-----------------|-----------------|-----------------|---------------|
| 0               | 0               | 0               | 0             |
| 36              | 0               | 0               | 0             |
| 1               | 0               | 0               | 0             |

#### 2023

| <u>1st Qtr</u> | <u>2na Qtr</u> | <u> 3ra Qtr</u> | <u>4tn Qtr</u> |
|----------------|----------------|-----------------|----------------|
| 1              | 0              | 1               | 1              |
| 32             | 36             | 32              | 29             |
| 2              | 0              | 3               | 6              |

# **Status Summary**



# **Overdue Actions by Owner**