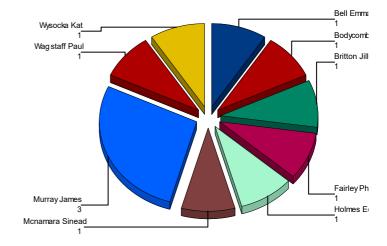

ents**

# 2024

| <u> 18t Qtr</u> | <u> 2na Qtr</u> | <u> 3ra Qtr</u> | <u>4th Qt</u> |
|-----------------|-----------------|-----------------|---------------|
| 0               | 0               | 0               | 0             |
| 36              | 0               | 0               | 0             |
| 1               | 0               | 0               | 0             |

#### 2023

| <u>1st Qtr</u> | <u>2na Qtr</u> | <u> 3ra Qtr</u> | <u>4tn Qtr</u> |
|----------------|----------------|-----------------|----------------|
| 1              | 0              | 1               | 1              |
| 32             | 36             | 32              | 29             |
| 2              | 0              | 3               | 6              |

# **Status Summary**



# **Overdue Actions by Owner**